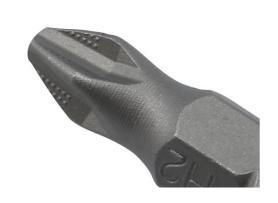

## Non-Slip 'Cubic' Tip Bit Set Ph2 15pc

Set of 15 Ph2 screwdriver bits that feature an anti-slip pattern (made up of tiny cubes) on the tip to ensure a better grip on the screw face and to avoid damaging the head of the screw. Designed to fit a standard 1/4"D bit holder this set is ideal for use in a workshop or by a contractor.

## **Additional Information**

- Specially designed cubic patterned anti-slip tip provides a stronger grip, preventing slippage & holds the screw securely.
- · All bits one size: Phillips Ph2.
- Length: 25mm, with 1/4"D shank.
- · Manufactured from impact grade S2 steel with a sandblast finish.
- · CUBIC = a non-slip pattern made up of tiny cubes.