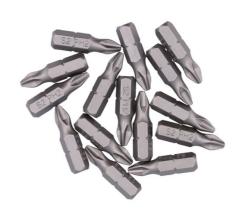

## Non-Slip 'Cubic' Tip Bit Set Ph2 15pc

Set of 15 Ph2 screwdriver bits that feature an anti-slip pattern (made up of tiny cubes) on the tip to ensure a better grip on the screw face and to avoid damaging the head of the screw. Designed to fit a standard 1/4"D bit holder this set is ideal for use in a workshop or by a contractor.

## **Additional Information**

- Specially designed cubic patterned anti-slip tip provides a stronger grip, preventing slippage & holds the screw securely.
- · All bits one size: Phillips Ph2.
- Length: 25mm, with 1/4"D shank.
- · Manufactured from impact grade S2 steel with a sandblast finish.
- · CUBIC = a non-slip pattern made up of tiny cubes.