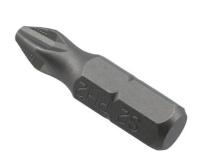

## Non-Slip 'Cubic' Tip Bit Set Ph2 15pc

Set of 15 Ph2 screwdriver bits that feature an anti-slip pattern (made up of tiny cubes) on the tip to ensure a better grip on the screw face and to avoid damaging the head of the screw. Designed to fit a standard 1/4"D bit holder this set is ideal for use in a workshop or by a contractor.

## **Additional Information**

- Specially designed cubic patterned anti-slip tip provides a stronger grip, preventing slippage & holds the screw securely.
- · All bits one size: Phillips Ph2.
- Length: 25mm, with 1/4"D shank.
- · Manufactured from impact grade S2 steel with a sandblast finish.
- · CUBIC = a non-slip pattern made up of tiny cubes.